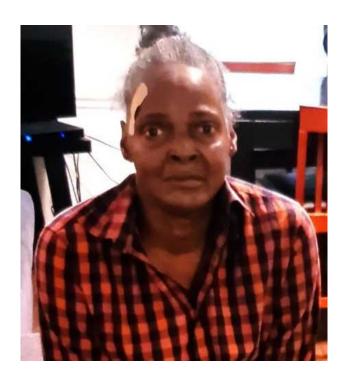

Ms. Holmes is described as a sixty-two-year-old black female with gray/white hair and brown eyes. Ms. Holmes is 5'06" in height and weighs approximately 180 lbs. Ms. Holmes was last seen wearing a dark colored plaid button up shirt, red undershirt, red pants, and red shoes.